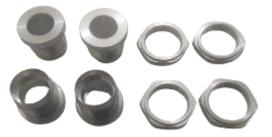

# Stainless Steel Components

**Square Nut** 

Housing

**Knurling Washer** 

Screw-ss

Lock Washer

**Threaded Insert** 

# Stainless Steel Components