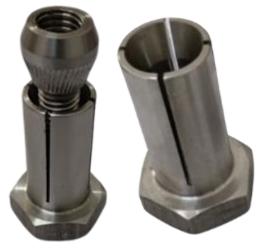

## Rockwell Hardness Tester M/c (MEERA)

**Hollow Jacket Bolt** 

Knurling Nut

Cam Lock Assembly

**Hex Nut** 

Acme Thread-M12x2.5

Cam Lock child Part