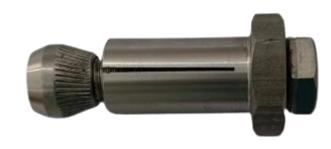

## Rockwell Hardness Tester M/c (MEERA)

**Hollow Jacket Bolt** 

Knurling Nut

Cam Lock Assembly

**Hex Nut** 

Acme Thread-M12x2.5

Cam Lock child Part