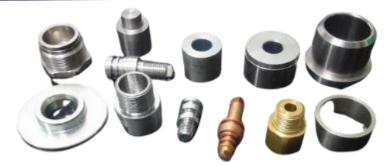

# Machining Components

**Thread Bush** 

**Rivets** 

Connector

**Break Rod-Part** 

Housing

**Buses** 

**Rivet Pin** 

# Machining Components

Stopper

Dom Nut

Shoe Bolt

**Body Screw** 

**Mounting Pins** 

Hanger Bolt

**Elbow Air Breather** 