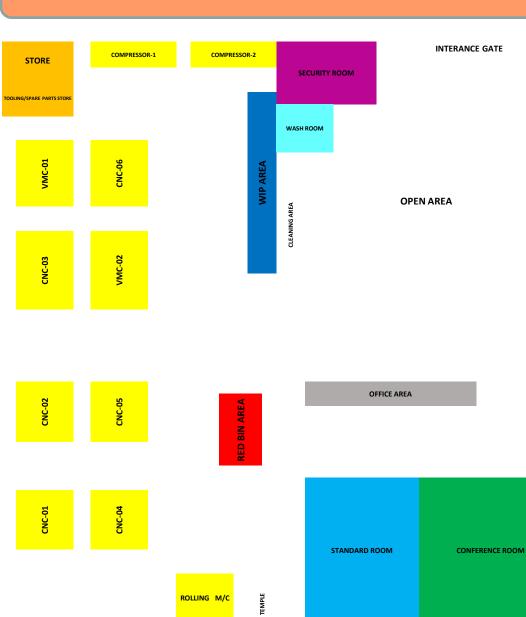

2022 : Added Bolt Maker for Cold Forging

PLANT LAYOUT

**JZ**A

11

BAND SAW M/C

TRAUB-04 TRAUB-03 TRAUB-02 TRAUB-01

TRAUB-05