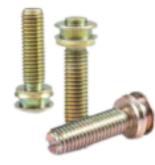

# Cold Forging Standard Components

Socket Head Cap Screw

**Button Head Cap Screw** 

Counter Sunk CSK Screw

**Hex Head Bolt** 

Hex Nut

Studs

**Serrated Flange Bolt** 

#### **Product Range:**

Strength Grade 4.6, 5.6, 8.8, 10.9, 12.9, S.S., Bass & Alluminium

Standard -- DIN , IS , ASTM , S.A.E.

Hex Head -- DIN933, DIN931, ISO4017, ISO4014

Socket Head -- DIN 912, ISO 4762, DIN 7991, ISO 7380, ANSI B18.3