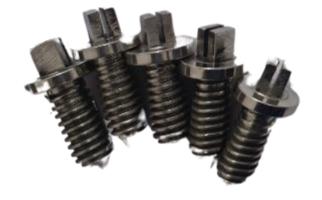

## Rockwell Hardness Tester M/c (MEERA)

**Hollow Jacket Bolt** 

Knurling Nut

Cam Lock Assembly

**Hex Nut** 

Acme Thread-M12x2.5

Cam Lock child Part

#### **PISTON ROD-EGR ASSY**

**TAPER SLEEVE** 

BUSH

Serrated Nut & Screw

HEX BOLT