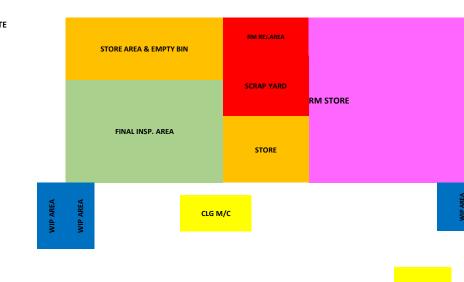

2022 : Added Bolt Maker for Cold Forging

PLANT LAYOUT

**JZ**A

11

BAND SAW M/C

TRAUB-04 TRAUB-03 TRAUB-02 TRAUB-01

TRAUB-05