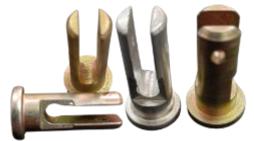

## **Diamler-Components**

Inside Lever Release Rivet

**Key Lock Lever Rivet** 

**Catch Rivet** 

**Connecting Lever Rivet** 

**Pawl Rod Rivet** 

**Pawl Rivet** 