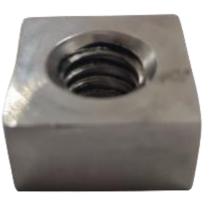

# Stainless Steel Components

**Square Nut** 

Housing

**Knurling Washer** 

Screw-ss

Lock Washer

**Threaded Insert** 