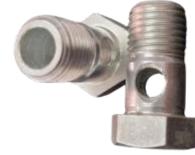

# Tractor Components

Plate

Spacer

Plug Taper

**Block Special** 

**Pin- Special** 

Spacer-85 mm OD

Banjo Bolt