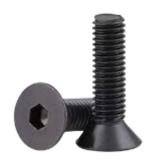

# Cold Forging Standard Components

Socket Head Cap Screw

**Button Head Cap Screw** 

Counter Sunk CSK Screw

**Hex Head Bolt** 

Hex Nut

Studs

**Serrated Flange Bolt** 

#### **Product Range:**

Strength Grade 4.6, 5.6, 8.8, 10.9, 12.9, S.S., Bass & Alluminium

Standard -- DIN , IS , ASTM , S.A.E.

Hex Head -- DIN933, DIN931, ISO4017, ISO4014

Socket Head -- DIN 912, ISO 4762, DIN 7991, ISO 7380, ANSI B18.3