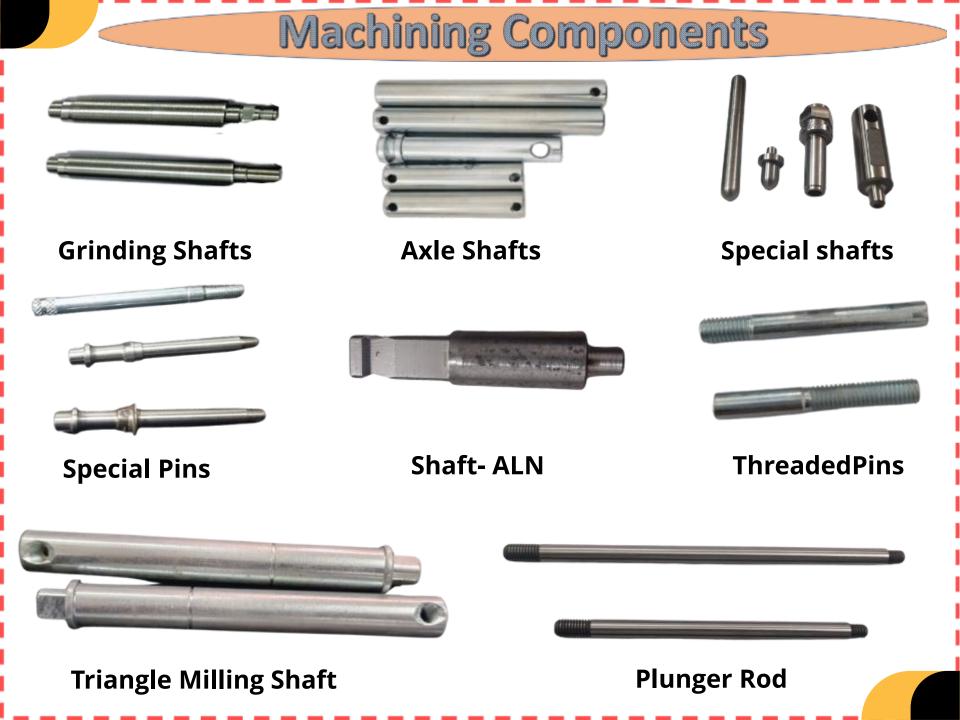

# Machining Components

**Thread Bush** 

**Rivets** 

Connector

**Break Rod-Part** 

Housing

**Buses** 

**Rivet Pin** 

# Machining Components

Stopper

Dom Nut

Shoe Bolt

**Body Screw** 

**Mounting Pins** 

Hanger Bolt

**Elbow Air Breather** 