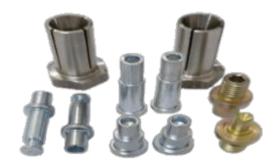

# Machining Components

**Thread Bush** 

**Rivets** 

Connector

**Break Rod-Part** 

Housing

**Buses** 

**Rivet Pin** 

Seal Bush

**Bushes** 