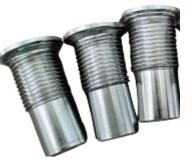

# Cold Forging Standard Components

Socket Head Cap Screw

**Button Head Cap Screw** 

Counter Sunk CSK Screw

**Hex Head Bolt** 

Hex Nut

Studs

**Serrated Flange Bolt** 