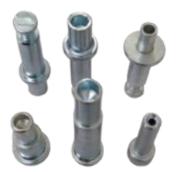

# Cold Forging Standard Components

**Grus Screw-Serrated** 

Eye Bolt

**Ball Pin** 

**Serrated Pins** 

Anker Bolt

**Bike Wire Plug** 

**Flange Bolt** 

**Special Bolt** 

Pins

Pull Rod

Pull Rod

**Yokke Forged** 

**Special Pin & Bolt** 

**Special Pin** 

**SPNSN Rod** 