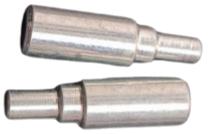

# Stainless Steel Components

**Square Nut** 

Housing

**Knurling Washer** 

Screw-ss

Lock Washer

**Threaded Insert** 