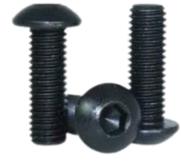

# Cold Forging Standard Components

Socket Head Cap Screw

**Button Head Cap Screw** 

Counter Sunk CSK Screw

**Hex Head Bolt** 

Hex Nut

Studs

**Serrated Flange Bolt** 

#### **Product Range:**

Strength Grade 4.6, 5.6, 8.8, 10.9, 12.9, S.S., Bass & Alluminium

Standard -- DIN , IS , ASTM , S.A.E.

Hex Head -- DIN933, DIN931, ISO4017, ISO4014

Socket Head -- DIN 912, ISO 4762, DIN 7991, ISO 7380, ANSI B18.3