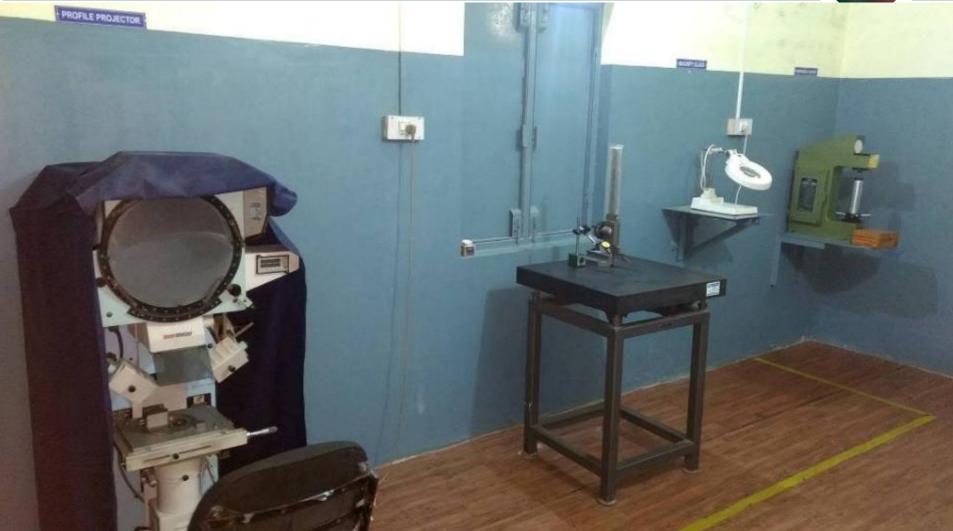

## STANDARD ROOM

## Contour Tracer Machine (Mitu-Toyo)

# Height Gauge (Mitu-Toyo)

EQUIPMENTS

# Plating Thickness Tester (MIKRO)

## Rockwell Hardness Tester M/c (MEERA)

**Hollow Jacket Bolt** 

Knurling Nut

Cam Lock Assembly

**Hex Nut** 

Acme Thread-M12x2.5

Cam Lock child Part