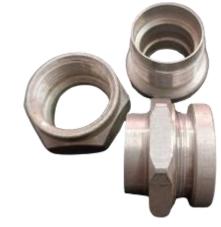

# Stainless Steel Components

**Square Nut** 

Housing

**Knurling Washer** 

Screw-ss

Lock Washer

**Threaded Insert** 

# Stainless Steel Components