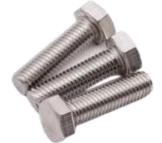

# Cold Forging Standard Components

Socket Head Cap Screw

**Button Head Cap Screw** 

Counter Sunk CSK Screw

**Hex Head Bolt** 

Hex Nut

Studs

**Serrated Flange Bolt** 

#### **Product Range:**

Strength Grade 4.6, 5.6, 8.8, 10.9, 12.9, S.S., Bass & Alluminium

Standard -- DIN , IS , ASTM , S.A.E.

Hex Head -- DIN933, DIN931, ISO4017, ISO4014

Socket Head -- DIN 912, ISO 4762, DIN 7991, ISO 7380, ANSI B18.3