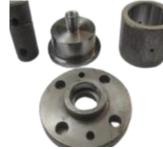

# Machining Components

**Thread Bush** 

**Rivets** 

Connector

**Break Rod-Part** 

Housing

**Buses** 

**Rivet Pin** 

Seal Bush

**Bushes** 

# Machining Components

Stopper

Dom Nut

Shoe Bolt

**Body Screw** 

**Mounting Pins** 

Hanger Bolt

**Elbow Air Breather** 