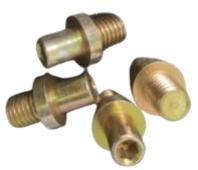

#### MAIN PRODUCTS:

Standard Fasteners , Brake Assembly child Parts, Stearing Assembly Child Parts, Bike Handle Assy. Parts Suspension Parts, Padal Assy. Child Parts, Tractor Parts, High Tensile Fasteners Horn Parts, Jack Assembly Child Parts Door Assy. Parts.

#### **Product Range:**

Strength Grade 4.6, 5.6, 8.8, 10.9, 12.9, S.S., Bass & Alluminium

Standard -- DIN , IS , ASTM , S.A.E.

Hex Head -- DIN933, DIN931, ISO4017, ISO4014

Socket Head -- DIN 912, ISO 4762, DIN 7991, ISO 7380, ANSI B18.3

Flange Bolts -- DIN 6921

Carriage Bolt -- DIN 603

Studs -- DIN 938 , DIN 939

All types of special Machining & Fasteners according to customer required specifications.

jsvfasteners@gmail.com

Website : www.jsvfasteners.com