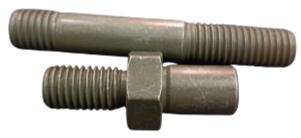

# Cold Forging Standard Components

Socket Head Cap Screw

**Button Head Cap Screw** 

Counter Sunk CSK Screw

**Hex Head Bolt** 

Hex Nut

Studs

**Serrated Flange Bolt** 

JCB Bolt