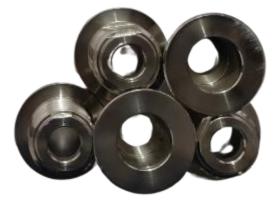

# Stainless Steel Components

**Square Nut** 

Housing

**Knurling Washer** 

Screw-ss

Lock Washer

**Threaded Insert** 