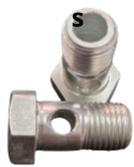

# Cold Forging Standard Components

**Grus Screw-Serrated** 

Eye Bolt

**Ball Pin** 

**Serrated Pins** 

Anker Bolt

**Bike Wire Plug** 

**Flange Bolt** 