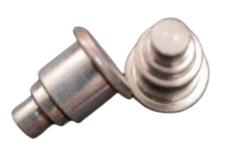

## Rockwell Hardness Tester M/c (MEERA)

**Hollow Jacket Bolt** 

Knurling Nut

Cam Lock Assembly

**Hex Nut** 

Acme Thread-M12x2.5

Cam Lock child Part