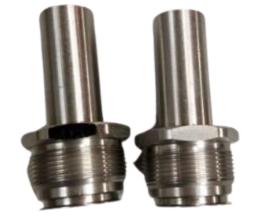

#### **PISTON ROD-EGR ASSY**

**TAPER SLEEVE** 

BUSH

Serrated Nut & Screw

HEX BOLT