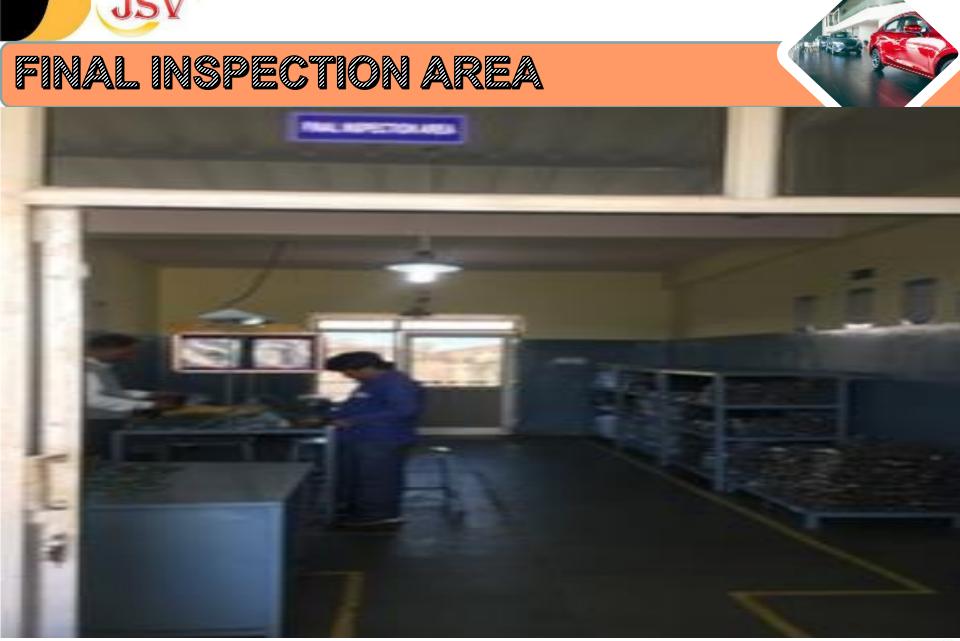

URNING SECTION

104

#### MAKE : CNC SMART TURN-ACE MAKE

CNC lathes are able to make fast, precision cuts, generally using index able tools and drills. They are particularly effective for complicated programs designed to make parts that would be infeasible to make on manual lathes





## VMC MACHINE SECTION

MAKE : ACE DESIGNERS MODEL :AMS 450 APPLICATION : MILLING , DRILLING , TAPPING BORING ETC.





# **COLF FORGING SECTION(Bolt Maker)**

MAKE : NATIONAL NO. OF STATIONS: FOUR APPLICATION : ALL TYPE OF FASTENERS FROM M6 TO M12



Ēn.

All at

Il make al rat-



APPLICATION **:Thread rolling** is **a cold forging process** that can be performed on any ductile metal. The forming process can be used to produce other special forms, such as knurling.











A



## STANDARD ROOM













#### VALUABLE CUSTOMERS





(SUPPLYING AUTOMOTIVE PARTS FOR IFB) DIAMLER CHILD PARTS : PAWL RIVETS, BUSH, INSIDE LOCK LEVER RIVETS, CATCH RIVETS, PAWL ROD, CONNECTING LEVER RIVET.

EXPORTS SPECIAL SS316 PARTS SUPPLYING (CAM LOCK ASSEMBLY, HOLLOW BOLT, JACKET BOLT, SPECIAL MACHINING COMPONENTS IN STAINLESS STEEL 316 GRADE)

O ASUN

Asun Solar Power Private Limited SOLAR POWER PLANT CONTRUCTION SUPPLYING OF STANDARD FASTENERS (HEX HEAD BOLT, CSK SCREW, HEX NUT, SOCKET HEAD CAP SCREW & WASHERS











MANUFACTURING OF FILTERS (SERRATED FLANGE BOLTS, SOCKET HEAD BOLTS)





MANUFACTURING OF WIRE ROPE SUSPENSIONS (WIRE ROPE SUSPENSION PARTS LIKE EYE BOLTS & STUDS)







#### VALUABLE CUSTOMERS











EQUIPMENTS











## Contour Tracer Machine (Mitu-Toyo)



# Height Gauge (M