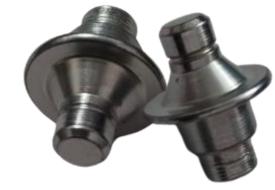

## Rockwell Hardness Tester M/c (MEERA)

**Hollow Jacket Bolt** 

Knurling Nut

Cam Lock Assembly

**Hex Nut** 

Acme Thread-M12x2.5

Cam Lock child Part