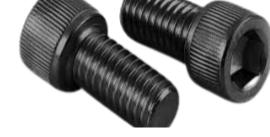

# Cold Forging Standard Components

Socket Head Cap Screw

**Button Head Cap Screw** 

Counter Sunk CSK Screw

**Hex Head Bolt** 

Hex Nut

Studs

**Serrated Flange Bolt** 

#### **Product Range:**

Strength Grade 4.6, 5.6, 8.8, 10.9, 12.9, S.S., Bass & Alluminium

Standard -- DIN , IS , ASTM , S.A.E.

Hex Head -- DIN933, DIN931, ISO4017, ISO4014

Socket Head -- DIN 912, ISO 4762, DIN 7991, ISO 7380, ANSI B18.3