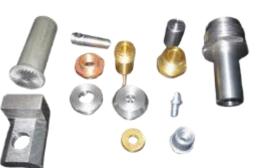

# Stainless Steel Components

**Square Nut** 

Housing

**Knurling Washer** 

Screw-ss

Lock Washer

**Threaded Insert** 

# Stainless Steel Components