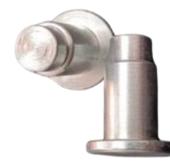

# Stainless Steel Components

**Square Nut** 

Housing

**Knurling Washer** 

Screw-ss

Lock Washer

**Threaded Insert** 