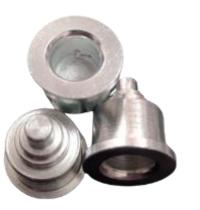

# Stainless Steel Components

**Square Nut** 

Housing

**Knurling Washer** 

Screw-ss

Lock Washer

**Threaded Insert** 

# Stainless Steel Components